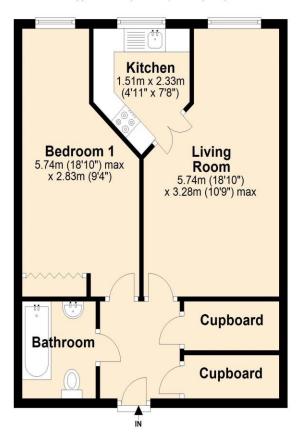

## Visit us at retirementhomesearch.co.uk

**Flat**Approx. 49.2 sq. metres (529.5 sq. feet)

Total area: approx. 49.2 sq. metres (529.5 sq. feet)

This floor plan is for illustrative purposes only and is not to scale. Where measurements are shown, these are approximate and should not be relied upon. Total square area includes the entirety of the property and any outbuildings/garages. Sanitary ware and kitchen fittings are representative only and approximate to actual position, shape and style. No liability is accepted in respect of any consequential loss arising from the use of this plan. Reproduced under licence from Evolve Partnership Limited.