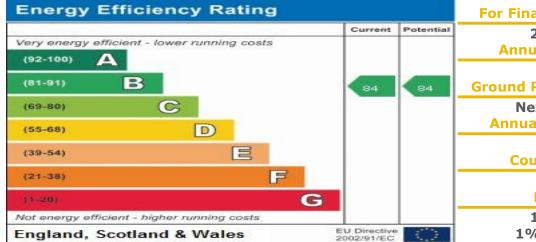

All rights reserved.

Plan produced using PlanUp.

For Financial Year Ending:

28/02/2025
Annual Ground Rent:

£395.00

**Ground Rent Period Review:** 

Next Uplift 2028

**Annual Service Charge:** 

£2842.94

**Council Tax Band:** 

В

**Event Fees:** 

1% Transfer 1% Contingency

Retirement Homesearch, Queensway House, 11 Queensway, New Milton, Hampshire, BH25 5NR T: 0333 321 4060 F: 0333 321 4065 E: enquiries@retirementhomesearch.co.uk